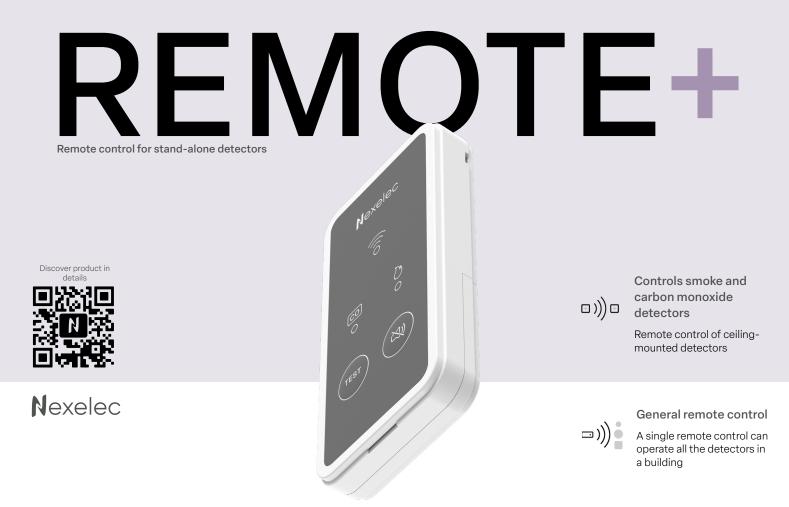

TEST

# REMOTE+

# Nexcelec.eu 90 mm Image: Image:

# FUNCTIONS

**3-years battery** <sup>(1)</sup> Replaceable lithium battery. Up to 3 years autonomy

# FEATURES

Terms of use

Indoor environment Temperature: -10°C to +50°C Humidity: 0% RH to 100% RH (noncondensing) **Mounting type** Wall-mounted or free-standing

Certification



Power supply

Replaceable CR2032 lithium battery Sr

### Box content

1 product 1 CR2032 battery 1 magnetic holder with adhesive adhesive 3M

## Compatible detector models

Smoke detectors: ORIGIN / ORIGIN+ / GUARD / GUARD+ CO detectors: AIR / AIR+

## Warranty<sup>(2)</sup>

2 years

Mostly recyclable product