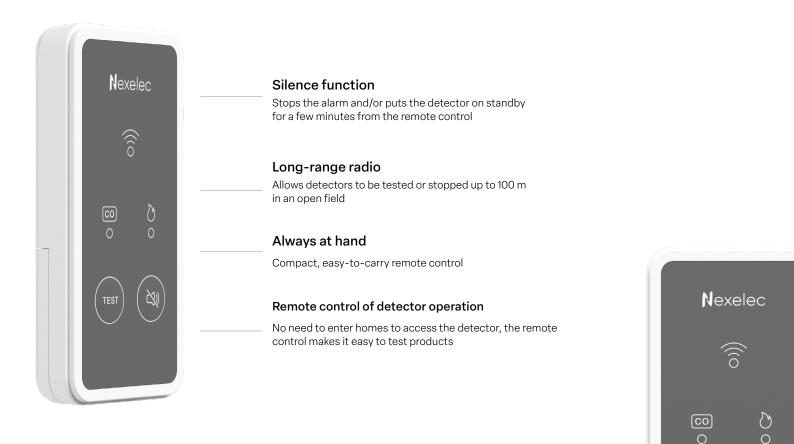

# FUNCTIONS

**3-years battery** <sup>(1)</sup> Replaceable lithium battery. Up to 3 years autonomy

## Compatible detector models

Smoke detectors: ORIGIN / ORIGIN+ / GUARD / GUARD+ CO detectors: AIR / AIR+